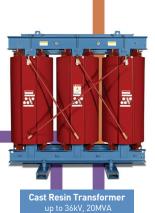

#### **Transformers**

- High quality transformers up to 800kV, 1,500MVA, utilizing state-of-the-art manufacturing/testing facilities, with stringent quality control system at every step of the manufacturing process
- Meet all customer requirements in compliance with applicable industrial codes & standards
- Optimized design for high performance and reliability
- ISO 9001 quality certified