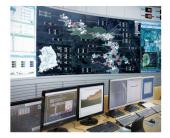

#### **Automation System**

#### SCADA Systems

- SCADA Systems for a nationwide network
- Multi-OS systems running on UNIX, Windows and Linux environment
- System integration for optimization, demand forecasting and energy management system
- Solutions to meet various customization demands

- IEC61850 supported
   On-Line IED configuration and diagnosis
   Multi IED connectivity