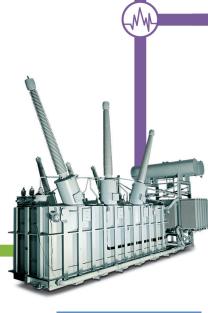

#### **Transformers**

- High quality transformers up to 800kV, 1,500MVA, utilizing state-of-the-art manufacturing/testing facilities, with stringent quality control system at every step of the manufacturing process
- Meet all customer requirements in compliance with applicable industrial codes & standards
- Optimized design for high performance and reliability
- ISO 9001 quality certified