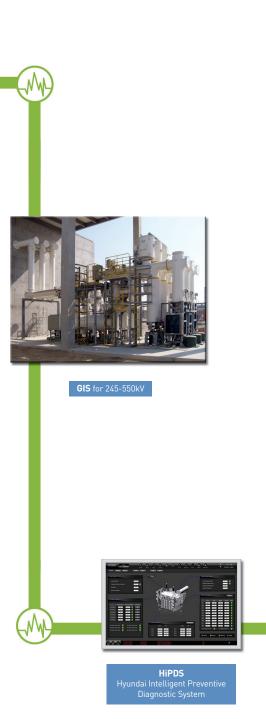

#### **Gas Insulated Switchgear**

- Require less space than conventional open-air substations
- Provide maximum safety for operating personnel with grounded enclosures and all live parts contained
- Design comprised of standardized modules, resulting in high quality production, simple assembly and easy