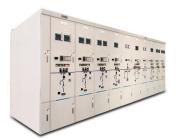

#### **Gas Insulated Switchgear**

- Require less space than conventional open-air substations
- Provide maximum safety for operating personnel with grounded enclosures and all live parts contained
- Design comprised of standardized modules, resulting in high quality production, simple assembly and easy