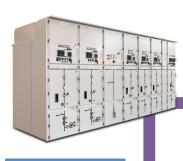

#### **Switchgear**

- Successfully maintain a competitive edge in quality, price and delivery through continuous research and development
- Offer the best solutions in the field of electric power distribution, protection, measuring, control and communication

- H8PU : 660V, 3,000A, 80kA H5600 : 660V, 3,000A, 100kA HiMCC : 1,000V, 5,000A, 100kA

Cubicle GIS

Metal Clad Switchgear

- up to 38kVIEC, ANSI Standard

Oil Transformer for Step-down