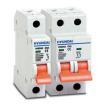

#### O Low & Medium Voltage Circuit Breakers

- Wide range of breaking capacities and frames to meet all customer requirements
- Compact design providing high performance
- Compact and reliable products type-tested by DEKRA and KERI

Contactor & Relay up to 800A

Miniature Series up to 125A, 10kA

Molded Case Circuit Breaker up to 800A, 85kA

Air Circuit Breaker

• 630-6,300A • 65-150kA