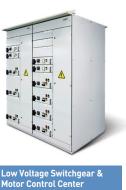

#### **Switchgear**

- Successfully maintain a competitive edge in quality, price and delivery through continuous research and development
- Offer the best solutions in the field of electric power distribution, protection, measuring, control and communication

- H8PU : 660V, 3,000A, 80kA H5600 : 660V, 3,000A, 100kA HiMCC : 1,000V, 5,000A, 100kA

Cubicle GIS

Metal Clad Switchgear

- up to 38kVIEC, ANSI Standard

Oil Transformer for Step-down