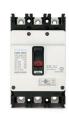

#### O Low & Medium Voltage Circuit Breakers

- Wide range of breaking capacities and frames to meet all customer requirements
- Compact design providing high performance
- Compact and reliable products type-tested by DEKRA and KERI

Contactor & Relay up to 800A

Miniature Series up to 125A, 10kA

Molded Case Circuit Breaker up to 800A, 85kA

Air Circuit Breaker

• 630-6,300A • 65-150kA