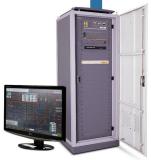

#### **Automation System**

#### SCADA Systems

- SCADA Systems for a nationwide network
- Multi-OS systems running on UNIX, Windows and Linux environment
- System integration for optimization, demand forecasting and energy management system
- Solutions to meet various customization demands

- IEC61850 supported
   On-Line IED configuration and diagnosis
   Multi IED connectivity