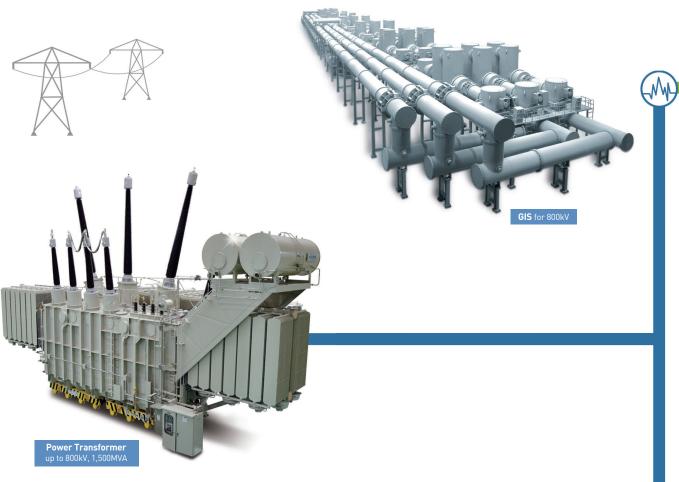

#### **Transformers**

- High quality transformers up to 800kV, 1,500MVA, utilizing state-of-the-art manufacturing/testing facilities, with stringent quality control system at every step of the manufacturing process
- Meet all customer requirements in compliance with applicable industrial codes & standards
- Optimized design for high performance and reliability
- ISO 9001 quality certified

#### **Gas Insulated Switchgear**

- Require less space than conventional open-air substations
- Provide maximum safety for operating personnel with grounded enclosures and all live parts contained
- Design comprised of standardized modules, resulting in high quality production, simple assembly and easy