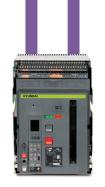

#### O Low & Medium Voltage Circuit Breakers

- Wide range of breaking capacities and frames to meet all customer requirements
- Compact design providing high performance
- Compact and reliable products type-tested by DEKRA and KERI

Contactor & Relay up to 800A

Miniature Series up to 125A, 10kA

Molded Case Circuit Breaker up to 800A, 85kA

Air Circuit Breaker

• 630-6,300A • 65-150kA