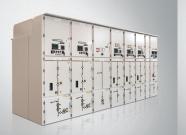

#### **Gas Insulated Switchgear**

- Require less space than conventional open-air substations
- Provide maximum safety for operating personnel with grounded enclosures and all live parts contained
- Design comprised of standardized modules, resulting in high quality production, simple assembly and easy