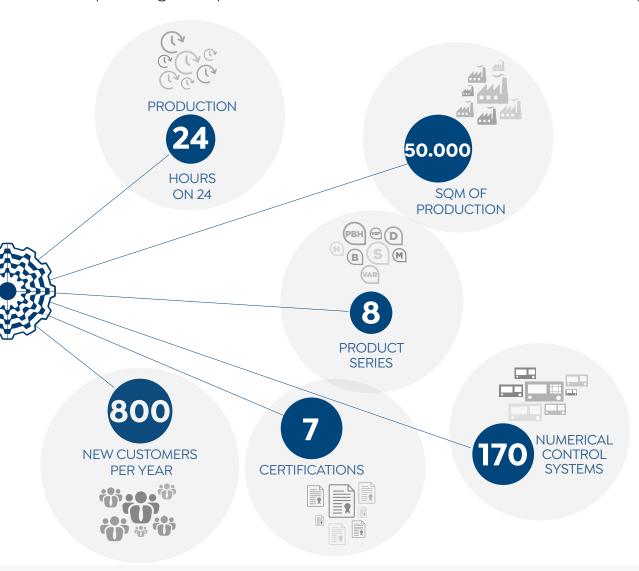

#### **MOTOVARIO** KEY FIGURES

Motovario Corp is a an authorized Assembly Centre (MAC) and a subsidiary of our parent company Motovario Spa in Italy, a leading innovator in the development and provision of advanced technological solutions for power transmission needs. Quality and service are the values on which we base our commitment to providing our customers with the full range of Motovario products to meet their current and anticipated power transmission needs. Our goal is to satisfy the production-related requirements for our customers with products and services that continually surpass their expectations. We are always looking forward for inspiration to constantly improve our product. To assist us with our stated goals, we have implemented and will maintain a management system that meets the requirements of ISO 9001:2008. This system provides us with a means of monitoring and measuring our processes and performance, providing a framework for communication, training and the setting of appropriate objectives and targets for the continual improvement of our organization.

The productions sites are located in Formigine and Ubersetto, both covering a total surface of 50,000 sqm: the high standard quality level of the Motovario solutions is the combination of specialized personnel, essential part of the manufacturing

process, and the most advanced systems present in the plant, both key elements of the new challenging 4.0 industry.

The uniqueness of the manufacturing site is the presence of its own heat treatment which guarantees the high quality standard by serving as an essential element for the total control of gear processing production.