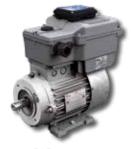

#### **EFFICIENCY**

power up to 122 HP 😥 Atex ready poles 2, 4, 6 brake, single phase, double polarity protection degree up to IP66

| DRIVON | 7.5 |    | HP  |
|--------|-----|----|-----|
| LM16   | 15  |    |     |
| EM16   |     | 25 |     |
| AM16   |     |    | 122 |

drivon