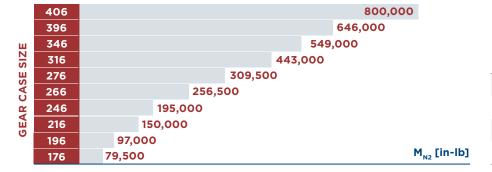

The Motovario solutions are reliable, sturdy and flexible, the qualified answers to the requests of a more and more challenging global market.

cast iron casing
low speed integral shaft from © 100 up to © 220 mm
reduction stages 1, 2, 3, 4
ratios up to 636

ratios up to 443