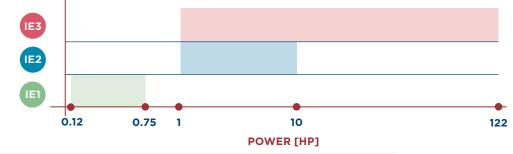

#### **EFFICIENCY**

power up to 122 HP 😥 Atex ready poles 2, 4, 6 brake, single phase, double polarity protection degree up to IP66

| DRIVON | 7.5 |    | HP  |
|--------|-----|----|-----|
| LM16   | 15  |    |     |
| EM16   |     | 25 |     |
| AM16   |     |    | 122 |