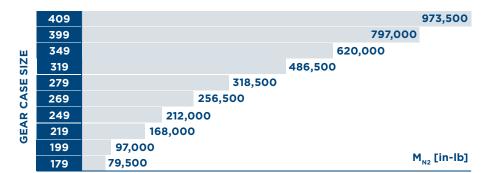

The Motovario solutions are reliable, sturdy and flexible, the qualified answers to the requests of a more and more challenging global market.

cast iron casing
low speed integral shaft from © 100 up to © 220 mm
reduction stages 1, 2, 3, 4
ratios up to 636

ratios up to 443