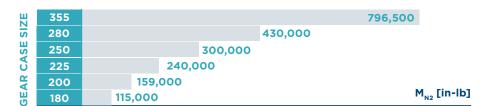

The Motovario solutions are reliable, sturdy and flexible, the qualified answers to the requests of a more and more challenging global market.

cast iron casing
low speed integral shaft from © 100 up to © 220 mm
reduction stages 1, 2, 3, 4
ratios up to 636

ratios up to 443