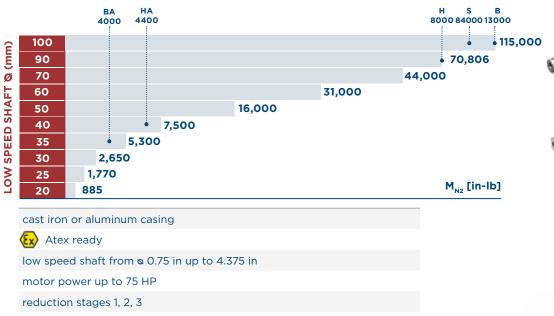

The Motovario solutions are reliable, sturdy and flexible, the qualified answers to the requests of a more and more challenging global market.

cast iron casing
low speed integral shaft from © 100 up to © 220 mm
reduction stages 1, 2, 3, 4
ratios up to 636