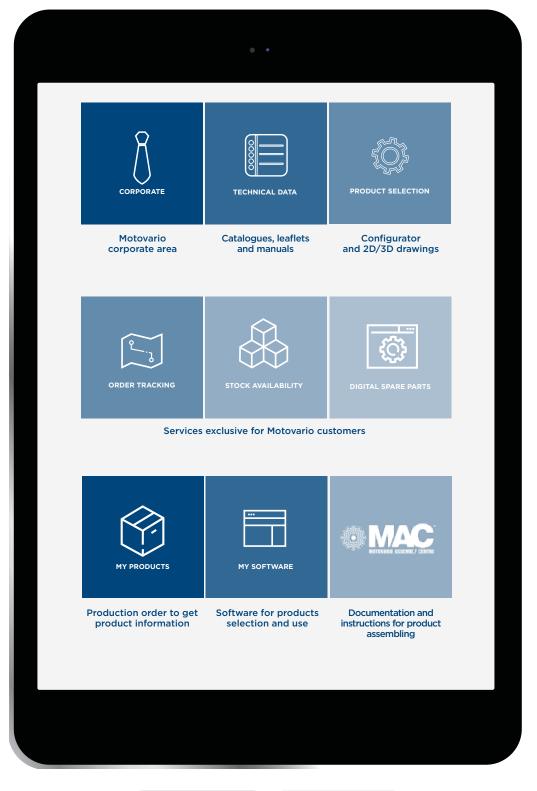

|    | HP  |
|--------|-----|----|-----|
| LM16   | 15  |    |     |
| EM16   |     | 25 |     |
| AM16   |     |    | 122 |



drivon

#### **DRIVON - on-board drive**

three phase and single phase power supply
high dynamic sensorless vector control

power up to 7.5 HP

standard integrated STO certified SIL3, PLe
integrated field bus:



**L510S** 

optional field bus:











compact, standard and premium/servo drive
protection degree IP20 - IP66
torque and speed regulation
PLC integrated functions



E510



**A510S** 



### Motovariators and motovariator-gear reducers

cast iron or aluminum casing
compact version with helical gear reducer

Atex ready
power up to 12.5 HP
ratios from 1.5 to 7 (with reducers)
up to 44,250 in-lb





## **MOTOVARIO** WEB SERVICES

## my.motovario.com













## **SALES NETWORK**









**EUROPE** 





**OCEANIA** 





**USA** 





**SOUTH AMERICA** 





**ASIA** 





**AFRICA**