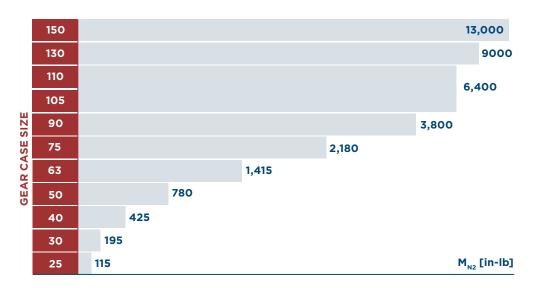

The Motovario solutions are reliable, sturdy and flexible, the qualified answers to the requests of a more and more challenging global market.

cast iron casing
low speed integral shaft from © 100 up to © 220 mm
reduction stages 1, 2, 3, 4
ratios up to 636

ratios up to 443